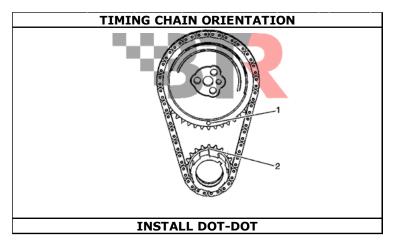

| CAM SKU: BTR-GENVSTG4TURBO3BLT                                                         | SEE TIMING CHAIN DIAGR | AM ON REVERSE SIDE     |  |  |
|----------------------------------------------------------------------------------------|------------------------|------------------------|--|--|
|                                                                                        |                        | ACTUAL SPECS MAY VARY* |  |  |
| NOTE: THIS CAM IS DESIGNED TO BE USED WITH A GM GEN III/IV LS 4-POLE 3-BOLT CAM GEAR.  |                        |                        |  |  |
| NOTE: IF ENGINE IS CONTROLLED WITH A OE GM ECU, USE A 'VVT-DELETE' FRONT TIMING COVER. |                        |                        |  |  |
| NOTE: TO RETAIN USE OF OE TIMING COVER, WHE USE BTR CAM SENSOR                         |                        | BTR-GVCAMSNSR          |  |  |