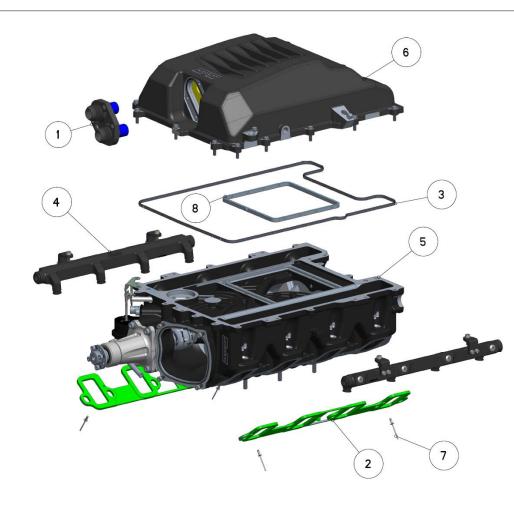

## PN - 99-EK-A16868 Harrop TVS2650 H2650i LSA Supercharger kit

| ITEM | DESCRIPTION                                       | QTY | DRAWING  |
|------|---------------------------------------------------|-----|----------|
| 1    | FITTING, 2 x DASH 16, INTERCOOLER, LSA            | 1   | 15112-1  |
| 2    | GASKET, INSULATOR, MANIFOLD, SUPERCHARGER, HARROP | 2   | 12526-0  |
| 3    | GASKET, LSA LID, 12613457                         | 1   | -        |
| 4    | KIT, FUEL RAIL LSA H2650i                         | 1   | A15743-1 |
| 5    | MANIFOLD, SUPERCHARGER, ASSEMBLY, LSA2650         | 1   | A14942-2 |
| 6    | MANIFOLD, UPPER, LSA                              | 1   | A15045-3 |
| 7    | RIVET, BLIND, ASP-5-4                             | 4   | -        |
| 8    | SEAL, LSA INTERCOOLER PLENUM                      | 1   | 16680-0  |