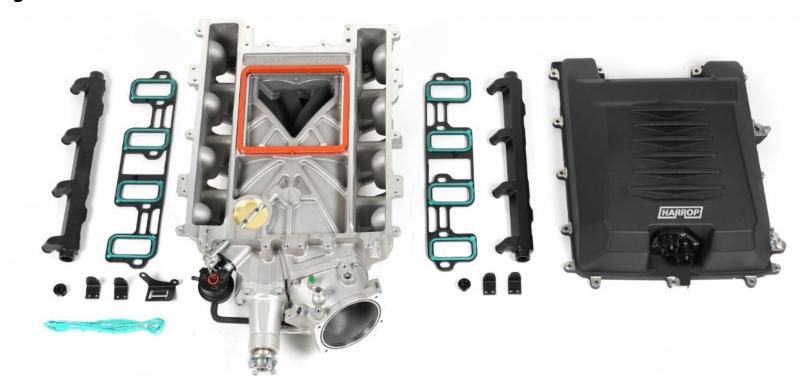

## PN - 99-EK-A16868 Harrop TVS2650 H2650i LSA Supercharger kit

| ITEM | DESCRIPTION                                       | QTY | DRAWING  |
|------|---------------------------------------------------|-----|----------|
| 1    | FITTING, 2 x DASH 16, INTERCOOLER, LSA            | 1   | 15112-1  |
| 2    | GASKET, INSULATOR, MANIFOLD, SUPERCHARGER, HARROP | 2   | 12526-0  |
| 3    | GASKET, LSA LID, 12613457                         | 1   | -        |
| 4    | KIT, FUEL RAIL LSA H2650i                         | 1   | A15743-1 |
| 5    | MANIFOLD, SUPERCHARGER, ASSEMBLY, LSA2650         | 1   | A14942-2 |
| 6    | MANIFOLD, UPPER, LSA                              | 1   | A15045-3 |
| 7    | RIVET, BLIND, ASP-5-4                             | 4   | -        |
| 8    | SEAL, LSA INTERCOOLER PLENUM                      | 1   | 16680-0  |