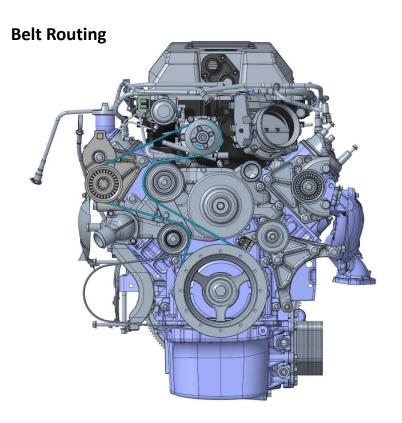

### **Accessory Drive**

#### **Supercharger Pulley**

| H2650i LSA 8PK | Diameter | Supercharger Pulley | Belt    |
|----------------|----------|---------------------|---------|
|                | 90mm     | 99-PLY15009-GT      | 8PK1680 |
|                | 85mm     | 99-PLY15008-GT      | 8PK1680 |
|                | 80mm     | 99-PLY15007-GT      | 8PK1660 |
|                | 75mm     | 99-PLY15006-GT      | 8PK1660 |
|                | 70mm     | 99-PLY15005-GT      | 8PK1650 |
|                | 65mm     | 99-PLY15004-GT      | 8PK1650 |