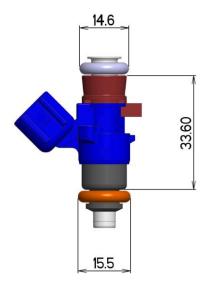

#### **Fuel System**

- Manifold assembly will accept EV14 compact injectors with a 14.6mm top O-ring and 15.5mm bottom O-ring such as DeatschWerks 16U-00-0065-8.
- Rail fitting size is -8 ORB both ends.
- Fuel rails also have side plugs opposite each injector with an M10x1.0 ORB port.