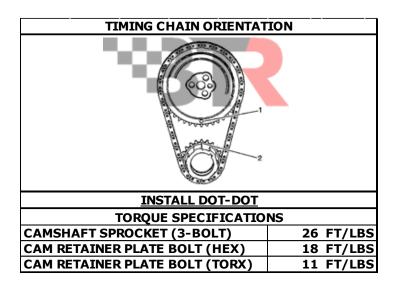

## **GEN III & IV LS APPLICATIONS**

| INTAKE DURATION @.050"         | 212 °   | ROCKER ARM RATIO       | 1.7 :1  |
|--------------------------------|---------|------------------------|---------|
| <b>EXHAUST DURATION @.050"</b> | 22X °   | NET LIFT INTAKE        | 0.553 " |
| LOBE LIFT INTAKE               | 0.325 " | NET LIFT EXHAUST       | 0.553 " |
| LOBE LIFT EXHAUST              | 0.325 " | LOBE SEPARATION ANGLE  | 106.5 ° |
| INTAKE LOBE LIFT @ T.D.C.      | 0.053 " | ACTUAL SPECS MAY VARY* |         |

REV.2

INSTALL DOT-DOT (SEE DIAGRAM ON REVERSE SIDE)

## BTR LS TRUCKNORRIS



## **IMPORTANT NOTE:**

BE SURE TO THOROUGHLY CLEAN CAMSHAFT, INCLUDING THE CENTER, AND APPLY ASSEMBLY LUBE BEFORE INSTALLATION



FOR MORE SPECS AND TECHNICAL INFO SCAN THE QR CODE OR VISIT:

**BRIANTOOLEYRACING.COM/TECHNICAL**