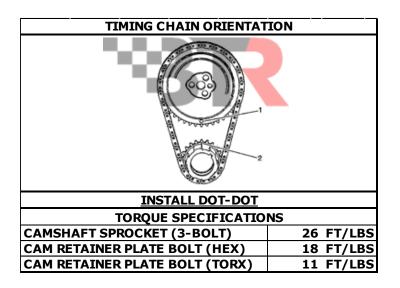

## **GEN III & IV LS APPLICATIONS**

| INTAKE DURATION @.050"         | 217 °    | ROCKER ARM RATIO       | 1.7 :1  |
|--------------------------------|----------|------------------------|---------|
| <b>EXHAUST DURATION @.050"</b> | 23X °    | NET LIFT INTAKE        | 0.542 " |
| LOBE LIFT INTAKE               | 0.319 "  | NET LIFT EXHAUST       | 0.542 " |
| LOBE LIFT EXHAUST              | 0.319 "  | LOBE SEPARATION ANGLE  | 113.5°  |
| INTAKE LOBE LIFT @ T.D.C.      | 0.0425 " | ACTUAL SPECS MAY VARY* |         |

**INSTALL DOT-DOT** (SEE DIAGRAM ON REVERSE SIDE)

## *LS 400+ci TRUCK LOW LIFT*



## **IMPORTANT NOTE:**

BE SURE TO THOROUGHLY CLEAN CAMSHAFT, **INCLUDING THE CENTER, AND APPLY** ASSEMBLY LUBE BEFORE INSTALLATION



FOR MORE SPECS AND TECHNICAL INFO SCAN THE QR CODE OR VISIT:

**BRIANTOOLEYRACING.COM/TECHNICAL**