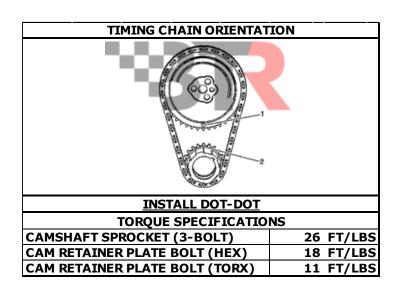

## BTR-LS3STAGE4

## **GEN III & IV LS APPLICATIONS**

| INTAKE DURATION @.050"         | 233 °   | ROCKER ARM RATIO       | 1.7 :1  |
|--------------------------------|---------|------------------------|---------|
| <b>EXHAUST DURATION @.050"</b> | 24X °   | NET LIFT INTAKE        | 0.636 " |
| LOBE LIFT INTAKE               | 0.374 " | NET LIFT EXHAUST       | 0.636 " |
| LOBE LIFT EXHAUST              | 0.374 " | LOBE SEPARATION ANGLE  | 111 °   |
| INTAKE LOBE LIFT @ T.D.C.      | 0.075 " | ACTUAL SPECS MAY VARY* |         |

REV.3

INSTALL DOT-DOT (SEE DIAGRAM ON REVERSE SIDE)

## LS3 STAGE-4 V2



## **IMPORTANT NOTE:**

BE SURE TO THOROUGHLY CLEAN CAMSHAFT, INCLUDING THE CENTER, AND APPLY ASSEMBLY LUBE BEFORE INSTALLATION



FOR MORE SPECS AND TECHNICAL INFO SCAN THE QR CODE OR VISIT:

**BRIANTOOLEYRACING.COM/TECHNICAL**