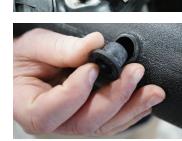

## **BR** INTAKE TUBE KIT - P/N CAT-TR-01/04

- 1.) Install BTR Trinity Truck intake per instructions.
- 2.) Disconnect the 2 PCV vent tubes from valve covers. **Remove OEM tubes.**
- 3.) Install tube vent grommets as shown in BTR Intake Tube.