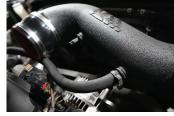

- 5.) Install couplers and clamps to intake tube as shown.
- 6.) Install intake tube assembly on throttle body and airbox.
- 7.) Cut to length & route PCV hoses from the valve cover barbs to each tube vent

fitting. Route hoses away from heat & abrasions. Install vent hose clamps (x4) at each barb