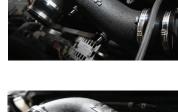

## **BR** INTAKE TUBE KIT - P/N CAT-TR-01/04

- 1.) Install BTR Trinity Truck intake per instructions.
- 2.) Disconnect the 2 PCV vent tubes from valve covers. **Remove OEM tubes.**
- 3.) Install tube vent grommets as shown in BTR Intake Tube.

- 5.) Install couplers and clamps to intake tube as shown.
- 6.) Install intake tube assembly on throttle body and airbox.
- 7.) Cut to length & route PCV hoses from the valve cover barbs to each tube vent

fitting. Route hoses away from heat & abrasions. Install vent hose clamps (x4) at each barb