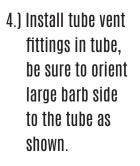

## **BR** INTAKE TUBE KIT - P/N CAT-TR-01/04

- 1.) Install BTR Trinity Truck intake per instructions.
- 2.) Disconnect the 2 PCV vent tubes from valve covers. **Remove OEM tubes.**
- 3.) Install tube vent grommets as shown in BTR Intake Tube.

- 5.) Install couplers and clamps to intake tube as shown.
- 6.) Install intake tube assembly on throttle body and airbox.
- 7.) Cut to length & route PCV hoses from the valve cover barbs to each tube vent

fitting. Route hoses away from heat & abrasions. Install vent hose clamps (x4) at each barb