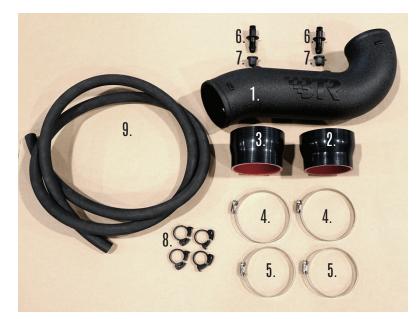

## BTR TRINITY TRUCK INTAKE TO 2014-18 GM 1500 TRUCK & SUV

| CAT-TR-01 - INTAKE TUBE KIT |                     |                                                      |     |  |  |  |
|-----------------------------|---------------------|------------------------------------------------------|-----|--|--|--|
| ID#                         | NAME                | DETAILS                                              | QTY |  |  |  |
| 1                           | INTAKE TUBE         | INTAKE TUBE                                          | 1   |  |  |  |
| 2                           | AIRBOX COUPLER      | SILICONE COUPLER TUBE TO OEM AIRBOX                  | 1   |  |  |  |
| 3                           | L86 COUPLER         | SILICONE COUPLER TUBE TO OEM L86 THROTTLE BODY       | 1   |  |  |  |
| 4                           | INSIDE HOSE CLAMPS  | LARGE CLAMPS FOR COUPLERS TO TUBE                    | 2   |  |  |  |
| 5                           | OUTSIDE HOSE CLAMPS | MEDIUM CLAMPS FOR COUPLERS TO L86 THROTTLE & AIR BOX | 2   |  |  |  |
| 6                           | TUBE VENT FITTING   | BARBED FITTING FOR INTAKE TUBE TO PCV                | 2   |  |  |  |
| 7                           | TUBE VENT GROMMET   | GROMMET FOR BARBED FITTING - INTAKE TUBE TO PCV      | 2   |  |  |  |
| 8                           | VENT HOSE CLAMPS    | CLAMPS FOR PCV HOSE                                  | 4   |  |  |  |
| 9                           | HOSE                | PUSH-ON 5/8 HOSE FOR PCV                             | 45″ |  |  |  |

| CAT-TR-04 - SUPPLEMENTAL KIT FOR 102MM THROTTLE BODIES |                                       |     |  |  |  |  |
|--------------------------------------------------------|---------------------------------------|-----|--|--|--|--|
| NAME                                                   | DETAILS                               | QTY |  |  |  |  |
| 102 COUPLER                                            | LARGE COUPLER FOR 102MM THROTTLE BODY | 1   |  |  |  |  |
| HOSE CLAMP 102 TB                                      | LARGE CLAMP FOR 102 COUPLER           | 1   |  |  |  |  |

| CAT-TR-03 - REPLACEMENT HARDWARE KIT |             |                                                  |     |  |  |  |
|--------------------------------------|-------------|--------------------------------------------------|-----|--|--|--|
| NAME                                 |             | DETAILS                                          | QTY |  |  |  |
| INSIDE                               | HOSE CLAMPS | LARGE CLAMPS FOR COUPLER TO TUBE                 | 2   |  |  |  |
| HOSE C                               | LAMP TB     | MEDIUM CLAMP FOR L86 THROTTLE TO COUPLER         | 1   |  |  |  |
| HOSE C                               | LAMP AIRBOX | SMALL CLAMP FOR AIR BOX TO COUPLER               | 1   |  |  |  |
| TUBE VE                              | NT FITTINGS | BARBED FITTINGS FOR INTAKE TUBE TO PCV           | 2   |  |  |  |
| TUBE VE                              | NT GROMMETS | GROMMETS FOR BARBED FITTING - INTAKE TUBE TO PCV | 2   |  |  |  |
| VENT HO                              | DSE CLAMPS  | CLAMPS FOR PCV HOSE                              | 4   |  |  |  |