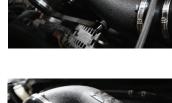

## **BR** INTAKE TUBE KIT - P/N CAT-TR-01/04

- 1.) Install BTR Trinity Truck intake per instructions.
- 2.) Disconnect the 2 PCV vent tubes from valve covers. **Remove OEM tubes.**
- 3.) Install tube vent grommets as shown in BTR Intake Tube.

- 5.) Install couplers and clamps to intake tube as shown.
- 6.) Install intake tube assembly on throttle body and airbox.
- 7.) Cut to length & route PCV hoses from the valve cover barbs to each tube vent

fitting. Route hoses away from heat & abrasions. Install vent hose clamps (x4) at each barb