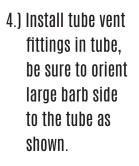

## INTAKE TUBE KIT - P/N CAT-L83-01

- 1.) Remove OEM intake air tube assembly.
- 2.) Disconnect the 2 PCV vent tubes from valve covers. Remove OEM tubes.
- 3.) Install tube vent grommets as shown in BTR Intake Tube.