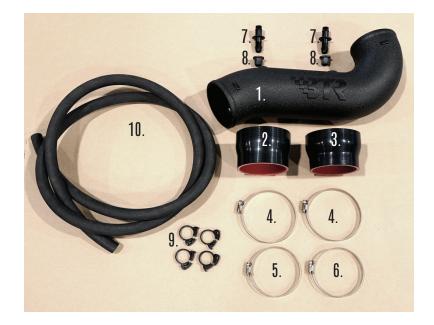

## OEM L83 TRUCK INTAKE TO 2014-18 GM 1500 TRUCK & SUV

| CAT-L83-01 - INTAKE TUBE KIT |                    |                                                 |     |  |
|------------------------------|--------------------|-------------------------------------------------|-----|--|
| ID#                          | NAME               | DETAILS                                         | QTY |  |
| 1                            | INTAKE TUBE        | INTAKE TUBE                                     | 1   |  |
| 2                            | AIRBOX COUPLER     | SILICONE COUPLER TUBE TO OEM AIRBOX             | 1   |  |
| 3                            | L83 COUPLER        | SILICONE COUPLER TUBE TO OEM L83 THROTTLE BODY  | 1   |  |
| 4                            | INSIDE HOSE CLAMPS | LARGE CLAMPS FOR COUPLERS TO TUBE               | 2   |  |
| 5                            | OUTSIDE HOSE CLAMP | MEDIUM CLAMP FOR COUPLER TO AIR BOX             | 1   |  |
| 6                            | OUTSIDE HOSE CLAMP | SMALL CLAMP FOR COUPLER TO L83 THROTTLE BODY    | 1   |  |
| 7                            | TUBE VENT FITTING  | BARBED FITTING FOR INTAKE TUBE TO PCV           | 2   |  |
| 8                            | TUBE VENT GROMMET  | GROMMET FOR BARBED FITTING - INTAKE TUBE TO PCV | 2   |  |
| 9                            | VENT HOSE CLAMPS   | CLAMPS FOR PCV HOSE                             | 4   |  |
| 10                           | HOSE               | PUSH-ON 5/8 HOSE FOR PCV                        | 48' |  |