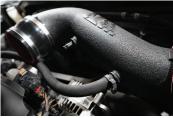

- 5.) Install couplers and clamps to intake tube as shown.
- 6.) Install intake tube assembly on throttle body and airbox.
- 7.) Cut to length & route PCV hoses from the valve cover barbs to each tube vent

fitting. Route hoses away from heat & abrasions. Install vent hose clamps (x4) at each barb connection. Use zip ties (not included) to secure if needed.