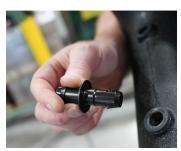

4.) Install tube vent fittings in tube, be sure to orient large barb side to the tube as shown.

5.) Install couplers and clamps to intake tube as shown.

6.) Install intake tube assembly on throttle body and airbox.