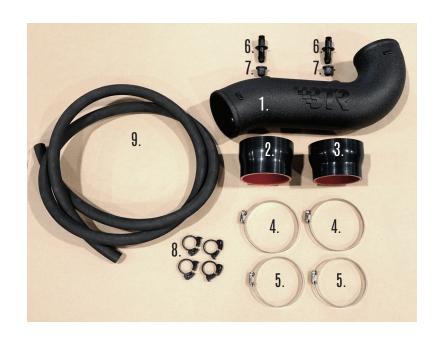

## OEM L86 TRUCK INTAKE TO 2014-18 GM 1500 TRUCK & SUV

| CAT-L | CAT-L86-01 - INTAKE TUBE KIT |                                                      |     |  |  |
|-------|------------------------------|------------------------------------------------------|-----|--|--|
| ID#   | NAME                         | DETAILS                                              | QTY |  |  |
| 1     | INTAKE TUBE                  | INTAKE TUBE                                          | 1   |  |  |
| 2     | AIRBOX COUPLER               | SILICONE COUPLER TUBE TO OEM AIRBOX                  | 1   |  |  |
| 3     | L86 COUPLER                  | SILICONE COUPLER TUBE TO OEM L86 THROTTLE BODY       | 1   |  |  |
| 4     | INSIDE HOSE CLAMPS           | LARGE CLAMPS FOR COUPLERS TO TUBE                    | 2   |  |  |
| 5     | OUTSIDE HOSE CLAMPS          | MEDIUM CLAMPS FOR COUPLERS TO L86 THROTTLE & AIR BOX | 2   |  |  |
| 6     | TUBE VENT FITTING            | BARBED FITTING FOR INTAKE TUBE TO PCV                | 2   |  |  |
| 7     | TUBE VENT GROMMET            | GROMMET FOR BARBED FITTING - INTAKE TUBE TO PCV      | 2   |  |  |
| 8     | VENT HOSE CLAMPS             | CLAMPS FOR PCV HOSE                                  | 4   |  |  |
| 9     | HOSE                         | PUSH-ON 5/8 HOSE FOR PCV                             | 48" |  |  |