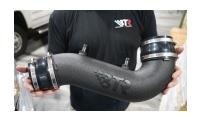

## OEM L86 TRUCK INTAKE TO 2014-18 GM 1500 TRUCK & SUV

| CAT-L | CAT-L86-01 - INTAKE TUBE KIT |                                                      |     |  |  |
|-------|------------------------------|------------------------------------------------------|-----|--|--|
| ID#   | NAME                         | DETAILS                                              | QTY |  |  |
| 1     | INTAKE TUBE                  | INTAKE TUBE                                          | 1   |  |  |
| 2     | AIRBOX COUPLER               | SILICONE COUPLER TUBE TO OEM AIRBOX                  | 1   |  |  |
| 3     | L86 COUPLER                  | SILICONE COUPLER TUBE TO OEM L86 THROTTLE BODY       | 1   |  |  |
| 4     | INSIDE HOSE CLAMPS           | LARGE CLAMPS FOR COUPLERS TO TUBE                    | 2   |  |  |
| 5     | OUTSIDE HOSE CLAMPS          | MEDIUM CLAMPS FOR COUPLERS TO L86 THROTTLE & AIR BOX | 2   |  |  |
| 6     | TUBE VENT FITTING            | BARBED FITTING FOR INTAKE TUBE TO PCV                | 2   |  |  |
| 7     | TUBE VENT GROMMET            | GROMMET FOR BARBED FITTING - INTAKE TUBE TO PCV      | 2   |  |  |
| 8     | VENT HOSE CLAMPS             | CLAMPS FOR PCV HOSE                                  | 4   |  |  |
| 9     | HOSE                         | PUSH-ON 5/8 HOSE FOR PCV                             | 48" |  |  |