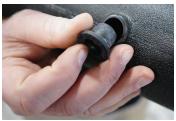

## INTAKE TUBE KIT - P/N CAT-L86-01

- 1.) Remove OEM intake air tube assembly.
- 2.) Disconnect the 2
  PCV vent tubes
  from valve covers.
  Remove OEM tubes.

3.) Install tube vent grommets as shown in BTR Intake Tube.