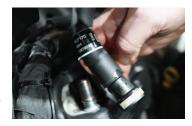

4.) Install tube vent fittings in tube, be sure to orient large barb side to the tube as shown.

5.) Install couplers and clamps to intake tube as shown.

6.) Install intake tube assembly on throttle body and airbox.

7.) Cut to length & route PCV hoses from the valve cover barbs to each tube vent

fitting. Route hoses away from heat & abrasions.
Install vent hose clamps (x4) at each barb
connection. Use zip ties (not included) to secure if needed.