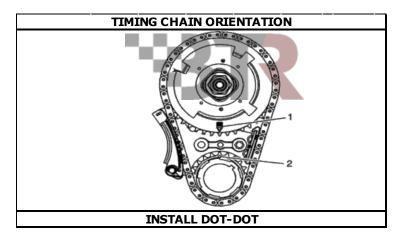

| CAM SKU: BTR-GENVSTG3TURBO3BLT                                                        | SEE TIMING CHAIN DIA     | SEE TIMING CHAIN DIAGRAM ON REVERSE SIDE |  |  |  |
|---------------------------------------------------------------------------------------|--------------------------|------------------------------------------|--|--|--|
|                                                                                       |                          | ACTUAL SPECS MAY VARY*                   |  |  |  |
| NOTE: THIS CAM IS DESIGNED TO BE USED WITH A GM GEN III/IV LS 4-POLE 3-BOLT CAM GEAR. |                          |                                          |  |  |  |
| NOTE: TO RETAIN USE OF OE TIMING COV                                                  | /ER, USE BTR CAM SENSOR: | BTR-GVCAMSNSR                            |  |  |  |
|                                                                                       | •                        |                                          |  |  |  |
|                                                                                       |                          |                                          |  |  |  |

| TORQUE SPECIFICATIONS   |                   |  |  |
|-------------------------|-------------------|--|--|
| CAM SPROCKET (VVT-BOLT) | (48 FT/LBS) + 90° |  |  |
| CAM RETAINER PLATE BOLT | 11 FT/LBS         |  |  |