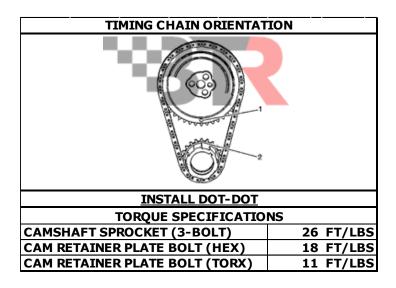

## **GEN III & IV LS APPLICATIONS**

| INTAKE DURATION @.050"         | 221 °    | ROCKER ARM RATIO       | 1.7 :1  |
|--------------------------------|----------|------------------------|---------|
| <b>EXHAUST DURATION @.050"</b> | 24X °    | NET LIFT INTAKE        | 0.624 " |
| LOBE LIFT INTAKE               | 0.367 "  | NET LIFT EXHAUST       | 0.636 " |
| LOBE LIFT EXHAUST              | 0.374 "  | LOBE SEPARATION ANGLE  | 112 °   |
| INTAKE LOBE LIFT @ T.D.C.      | 0.0502 " | ACTUAL SPECS MAY VARY* |         |

INSTALL DOT-DOT (SEE DIAGRAM ON REVERSE SIDE)

## LS1/LS2 STAGE-2 N/A V2



## **IMPORTANT NOTE:**

BE SURE TO THOROUGHLY CLEAN CAMSHAFT, **INCLUDING THE CENTER, AND APPLY ASSEMBLY LUBE BEFORE INSTALLATION** 



FOR MORE SPECS AND TECHNICAL INFO SCAN THE QR CODE OR VISIT:

**BRIANTOOLEYRACING.COM/TECHNICAL**