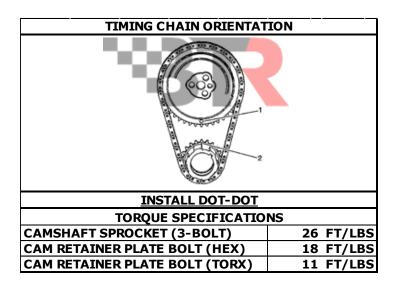

## **GEN III & IV LS APPLICATIONS**

| INTAKE DURATION @.050"         | 217 °   | ROCKER ARM RATIO       | 1.7 :1  |
|--------------------------------|---------|------------------------|---------|
| <b>EXHAUST DURATION @.050"</b> | 23X °   | NET LIFT INTAKE        | 0.615 " |
| LOBE LIFT INTAKE               | 0.362 " | NET LIFT EXHAUST       | 0.636 " |
| LOBE LIFT EXHAUST              | 0.374 " | LOBE SEPARATION ANGLE  | 113 °   |
| INTAKE LOBE LIFT @ T.D.C.      | 0.042 " | ACTUAL SPECS MAY VARY* |         |

INSTALL DOT-DOT (SEE DIAGRAM ON REVERSE SIDE)

## LS1/LS2 STAGE-1 N/A V2



## **IMPORTANT NOTE:**

BE SURE TO THOROUGHLY CLEAN CAMSHAFT, **INCLUDING THE CENTER, AND APPLY ASSEMBLY LUBE BEFORE INSTALLATION** 



FOR MORE SPECS AND TECHNICAL INFO SCAN THE QR CODE OR VISIT:

**BRIANTOOLEYRACING.COM/TECHNICAL**