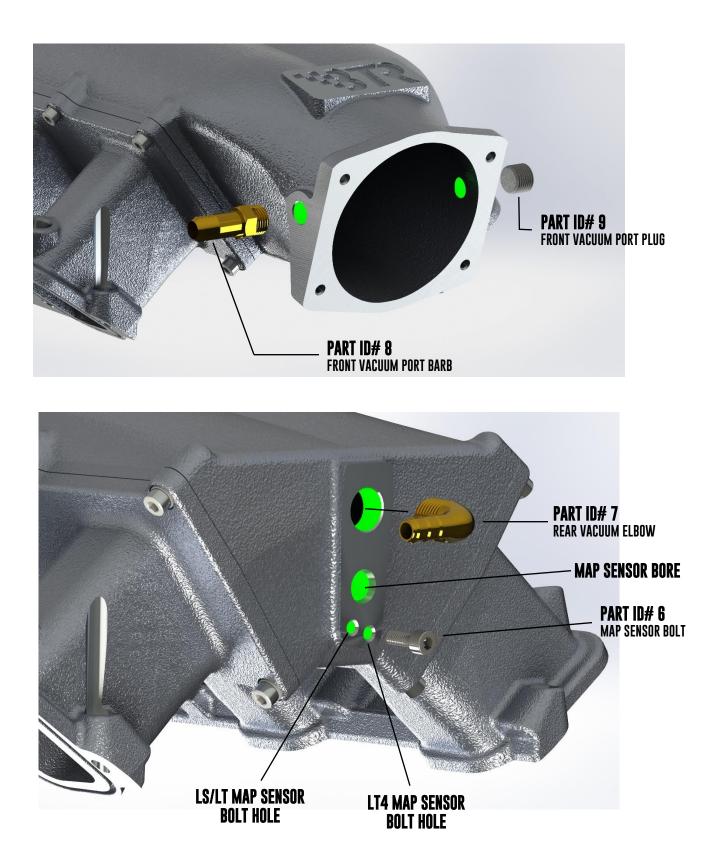

# TRINITY PACKING LIST & INSTALL DIAGRAM

| ID # | NAME                          | DETAILS                                          | QTY |
|------|-------------------------------|--------------------------------------------------|-----|
| 1    | MANIFOLD PLENUM               | FINISH MACHINED INTAKE MANIFOLD PLENUM           | 1   |
| 2    | MANIFOLD RUNNER               | FINISH MACHINED INTAKE MANIFOLD RUNNER           | 2   |
| 3    | MANIFOLD MOUNTING BOLT        | STAINLESS STEEL M6-1.0 X 40MM BOLTS              | 10  |
| 4    | MANIFOLD MOUNTING BOLT WASHER | M6 STAINLESS STEEL WASHER                        | 10  |
| 5    | MANIFOLD RUNNER MOUNTING BOLT | STAINLESS STEEL M6-1.0 X 20MM BOLTS              | 20  |
| 6    | MAP SENSOR BOLT               | STAINLESS STEEL M6-1.0 X 20MM BOLTS              | 1   |
| 7    | REAR VACUUM ELBOW             | 1/2" X 3/8" NPT BRASS ELBOW                      | 1   |
| 8    | FRONT VACUUM PORT BARB        | 3/8" X 1/4" NPT BRASS HOSE BARB                  | 1   |
| 9    | FRONT VACUUM PORT PLUG        | 1/4" NPT STEEL SOCKET HEAD PIPE PLUG             | 1   |
| 10   | MANIFOLD-TO-PLENUM SEAL       | O-RING TO SEAL INDIVIDUAL PORTS TO PLENUM        | 8   |
| 11   | MANIFOLD BASE PORT SEAL       | O-RING TO SEAL INDIVIDUAL PORTS TO CYLINDER HEAD | 8   |
| 12   | THROTTLE BODY GASKET          | 102MM THROTTLE BODY GASKET                       | 1   |

#### **MAP SENSOR AND FITTINGS**